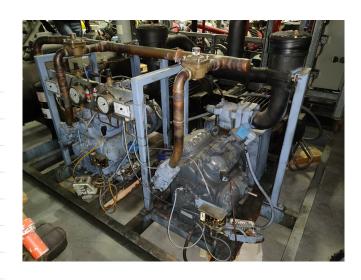

## DWM 8 CC 68 (x2) package

## Used DWM 8 CC 68 (x2) package

Used DWM - copeland 8 CC 68 (x2) compressor package with electromotor 37 kW at 1470 RPM (x2). \*Why choose for HOSBV? Were not only the largest used refrigeration specialist in Europe, but also, we deliver all equipment including an extensive test, warranty and industrial cleaning. \*Optional we can also perform a new paint job and arrange the logistics.