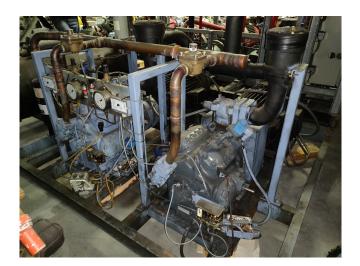

## DWM 8 CC 68 (x2) package

## Used DWM 8 CC 68 (x2) package

Used DWM - copeland 8 CC 68 (x2) compressor package with electromotor 37 kW at 1470 RPM (x2). \*Why choose for HOSBV? Were not only the largest used refrigeration specialist in Europe, but also, we deliver all equipment including an extensive test, warranty and industrial cleaning. \*Optional we can also perform a new paint job and arrange the logistics.