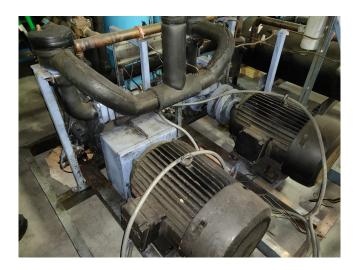

## DWM 8 CC 68 (x2) package

## Used DWM 8 CC 68 (x2) package

Used DWM - copeland 8 CC 68 (x2) compressor package with electromotor 37 kW at 1470 RPM (x2). \*Why choose for HOSBV? Were not only the largest used refrigeration specialist in Europe, but also, we deliver all equipment including an extensive test, warranty and industrial cleaning. \*Optional we can also perform a new paint job and arrange the logistics.