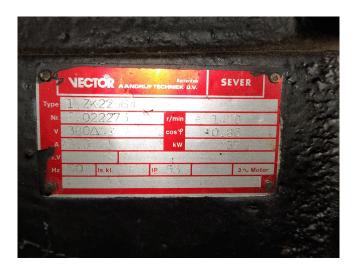

## **Specifications**

| Marca                 | DWM                    |
|-----------------------|------------------------|
| Tipo                  | 8 CC 68 (x2) package   |
| Refrigerante          | Freon                  |
| Electromotor Specs    | 37 kW at 1470 RPM (x2) |
| Presostatos           | ✓                      |
| Manometros de Presion | ✓                      |
| Recipiente de líquido | ✓                      |
| Package / Rack        | ✓                      |
| Stock                 | 1                      |

## Used DWM 8 CC 68 (x2) package

Used DWM - copeland 8 CC 68 (x2) compressor package with electromotor 37 kW at 1470 RPM (x2). \*Why choose for HOSBV? Were not only the largest used refrigeration specialist in Europe, but also, we deliver all equipment including an extensive test, warranty and industrial cleaning. \*Optional we can also perform a new paint job and arrange the logistics.