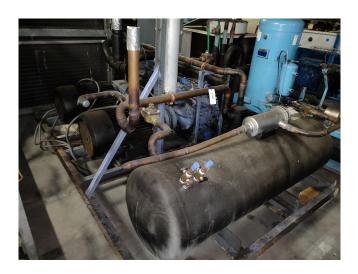

## DWM 8 CC 68 (x2) package

## Used DWM 8 CC 68 (x2) package

Used DWM - copeland 8 CC 68 (x2) compressor package with electromotor 37 kW at 1470 RPM (x2). \*Why choose for HOSBV? Were not only the largest used refrigeration specialist in Europe, but also, we deliver all equipment including an extensive test, warranty and industrial cleaning. \*Optional we can also perform a new paint job and arrange the logistics.